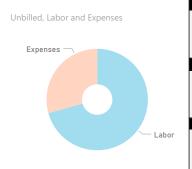

| Labor    |
|----------|
| 463.76K  |
| Expenses |
| 126.18K  |
| Unbilled |
| 20.15K   |