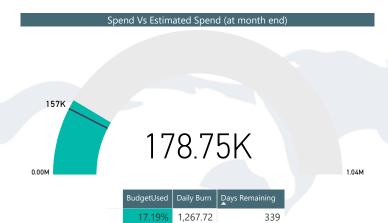

10.003563.0000

| Budget Eclipse | Days Over / Under | Days to Budget | Daily Burn |
|----------------|-------------------|----------------|------------|
| 08/09/2019     | 70                | 346.41         | 1,240.87   |

| Start Date       | Estimated Completion |  |
|------------------|----------------------|--|
| 4/9/2018         | 5/31/2019            |  |
| Elapsed Days     | Remaining Days       |  |
| 141              | 276                  |  |
| Remaining Budget | Total Budget         |  |
| 429.85K          | 1.04M                |  |
|                  | Daily Burn           |  |
|                  | 4.33K                |  |