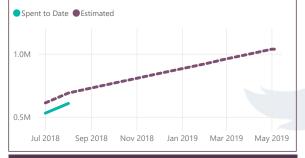

| Start Date       | Estimated Completion |  |
|------------------|----------------------|--|
| 4/9/2018         | 5/31/2019            |  |
| Elapsed Days     | Remaining Days       |  |
| 141              | 276                  |  |
| Remaining Budget | Total Budget         |  |
| 429.85K          | 1.04M                |  |
|                  | Daily Burn           |  |
|                  | 4.33K                |  |